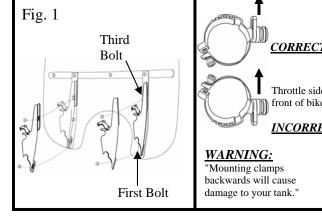

# 1. Cover gas tank and front fender with towels to avoid damage during installation.

- 2. Install the two mounting plates onto the windshield, using the bottom and third bolt up. Leave the nylon washers off. The small tab goes to the bottom, big one at the top. *Tabs point in towards the Headlight*. (see fig. 1)
- 3. Loosely install the four Fork Clamps on the forks, approximately 2" apart. (see figure 2)
- 4. Start with Fork Clamp Bushing adjusted to rear of slot (see figure 4) Then adjust as needed and check for clearance. (See warning above.)
- 5. Slip the windshield mounting plates and windshield onto the fork clamps, (see figure 3 and 5) and secure the left and right side locking mechanism
- 6. Adjust the height, angle and alignment of the windshield and tighten *ALL* bolts.