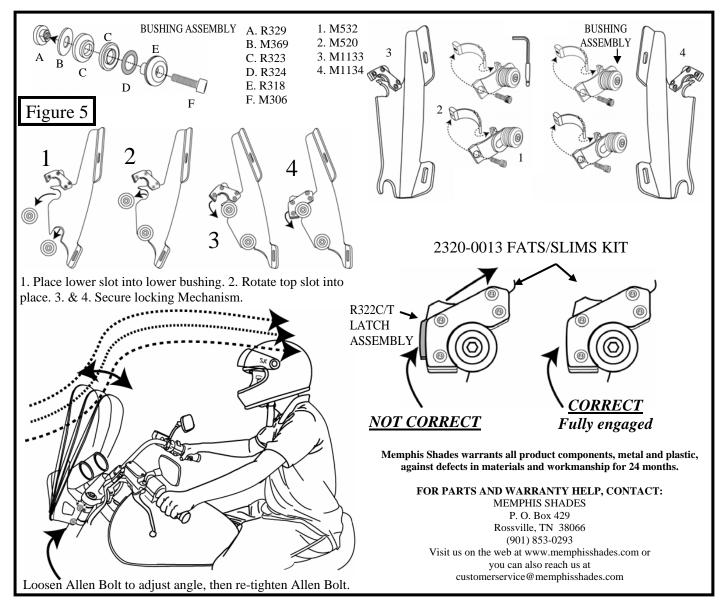

This is a detachable windshield, <u>ALWAYS</u> make sure the Locking Mechanism is Fully Engaged after installing the windshield!

The improper installation of this kit and related components could result in serious injury or death.

# 1. Cover gas tank and front fender with towels to avoid damage during installation.

- 2. Install the two mounting plates onto the windshield, using the bottom and third bolt up. Leave the nylon washers off. The small tab goes to the bottom, big one at the top. *Tabs point in towards the Headlight*. (see fig. 1)
- 3. Loosely install the four Fork Clamps on the forks, approximately 2" apart. (see figure 2)
- 4. Start with Fork Clamp Bushing adjusted to rear of slot (see figure 4) Then adjust as needed and check for clearance. (See warning above.)
- 5. Slip the windshield mounting plates and windshield onto the fork clamps, (see figure 3 and 5) and secure the left and right side locking mechanism
- 6. Adjust the height, angle and alignment of the windshield and tighten *ALL* bolts.

Note: This is a detachable windshield, <u>ALWAYS</u> make sure the Locking Mechanism is Fully Engaged after installing the windshield! (see figure 5)

### 2320-0013 FATS /SLIMS DETACHABLE MOUNTING KIT HARLEY WIDE

| PART # | DESCRIPTION                            | QTY. |
|--------|----------------------------------------|------|
| M8968  | MOUNTING INSTRUCTIONS/PARTS LIST       | 1    |
| M1133  | LEFT MOUNTING PLATE FATS/SLIMS         | 1    |
| M1134  | RIGHT MOUNTING PLATE FATS/SLIMS        | 1    |
| R323   | BUSHING ASSEMBLY (2 PART)              | 4    |
| R324   | #207 EPDM 0-RING                       | 4    |
| R318   | 1" SOCKET SHOULDER WASHER              | 4    |
| M306   | 1/4" - 20 X 5/8" SOCKET HEAD CAP SCREW | 4    |
| R329   | SLOT NUT                               | 4    |
| M369   | STAINLESS STEEL WASHER                 | 4    |

| PART # | DESCRIPTION                           | QTY. |
|--------|---------------------------------------|------|
| M520   | INNER ADJ. FORK CLAMP HALF            | 4    |
| M532   | OUTER DETACHABLE ADJ. FORK CLAMP HALF | 4    |
| M310   | 3/16" SHORT ARM ALLEN WRENCH          | 1    |
| M313   | 3/16" ALLEN WRENCH COVER              | 1    |
|        |                                       |      |
|        |                                       |      |
|        |                                       |      |
|        |                                       |      |
|        |                                       |      |