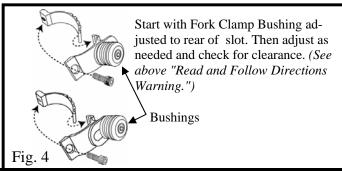

# 1. Cover gas tank and front fender with towels to avoid damage during installation.

- 2. Install the two mounting plates onto the windshield, using the bottom and third bolt up. Leave the nylon washers off. The small tab goes to the bottom, big one at the top. *Tabs point in towards the Headlight*. (see fig. 1)
- 3. Loosely install the four Fork Clamps on the forks, approximately 2" apart. (see figure 2)
- 4. Start with Fork Clamp Bushing adjusted to rear of slot (see figure 4) Then adjust as needed and check for clearance. (See warning above.)
- 5. Slip the windshield mounting plates and windshield onto the fork clamps, (see figure 3 and 5) and secure the left and right side locking mechanism
- 6. Adjust the height, angle and alignment of the windshield and tighten *ALL* bolts.