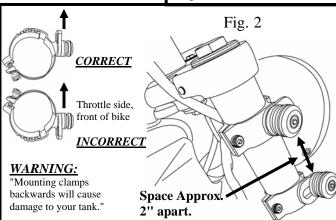

# 1. Cover gas tank and front fender with towels to avoid damage during installation.

- 2. Install the two mounting plates onto the windshield, using the bottom and third bolt up. Leave the nylon washers off. The small tab goes to the bottom, big one at the top. *Tabs point in towards the Headlight*. (see fig. 1)
- 3. Loosely install the four Fork Clamps on the forks, approximately 2" apart. (see figure 2)
- 4. Start with Fork Clamp Bushing adjusted to rear of slot (see figure 4) Then adjust as needed and check for clearance. (See warning above.)
- 5. Slip the windshield mounting plates and windshield onto the fork clamps, (see figure 3 and 5) and secure the left and right side locking mechanism
- 6. Adjust the height, angle and alignment of the windshield and tighten *ALL* bolts.