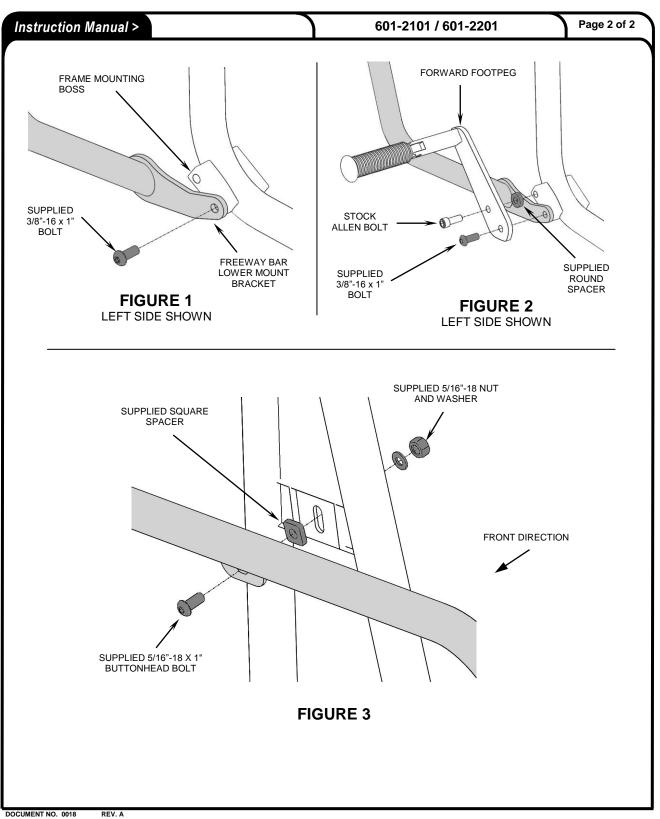

## www.cobrausa.com Items Supplied > Application(s) > HARLEY: 1 – FREEWAYBAR 2 - BOLT, BUTTONHEAD 3/8"-16 X 1" DYNA FXD 95-10 2 – ROUND SPACER DYNA FXDB 06-12 1 - BOLT, BUTTONHEAD 5/16-18 X 1" DYNA FXDC 05-13 1 – NUT, NYLOCK 5/16-18 1 – 5/16 FLAT WASHER 1 – SQUARE SPACER Page 1 of 1 Instruction Manual > 601-2101 / 601-2201 Read all instructions carefully before installing your new Cobra® product! 1. Remove any accessories that may prohibit the installation of your new freeway bar. 2. Position the freeway bar into place between the frame rails and front tire. Align the holes in the freeway bar's lower mounts with the rear holes on the frame mounting bosses. Insert the (2) supplied 3/8"-16 x 1" buttonhead bolts thru freeway bar's lower mounts and thread into the frame mounting bosses. See Figure 1. DO NOT FULLY TIGHTEN. 3. (SELECT MODELS ONLY) If your motorcycle is equipped with forward footpegs you may reinstall them using the supplied round spacers in conjunction with the stock allen bolts. See Figure 2. DO NOT FULLY TIGHTEN.

- 4. Align the slotted hole in the frame brace with the freeway bar's upper mount. Insert the supplied 5/16"-18 x 1" buttonhead bolt thru freeway bar's upper mount, square spacer and into the frame brace; secure on the backside with the supplied 5/16" flat washer and 5/16"-18 nylock nut. See Figure 3.
- 5. Make sure freeway bar is aligned properly then fully tighten the 5/16-18" bolt and nut followed by the 3/8"-16 bolts.