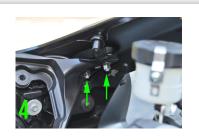

## NEW CLES INSTALLATION INSTRUCTIONS

## **SUZUKI GSXR 600/750**

## MIRROR BLOCK OFF TURN SIGNALS 2011-2017

- Remove (6) phillips head screws, (3) on either side, and remove windshield (picture 1)
- $\langle 2 \rangle$  With 4mm allen key, remove bolt below dash (picture 2)
- Pop dash off to expose OEM connectors. Unplug dash to make it easier for yourself (picture 3)
- Remove (2) 10mm nuts to remove stock mirrors (picture 4)
- Take NRC block off signals and run connector through center hole on fairing (picture 5)
- Run wires through fairing and into dash panel and plug into OEM connectors (picture 6)
- Slide M5x35 bolts through signals, use supplied nuts and washer plate to sandwich together (picture 7)
- 8 Reinstall windshield
- 9 Plug dash in and reinstall bolt