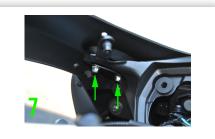

## NEW CLES INSTALLATION INSTRUCTIONS

## **SUZUKI GSXR 600/750**

## MIRROR BLOCK OFF TURN SIGNALS 2011-2017

- Remove (6) phillips head screws, (3) on either side, and remove windshield (picture 1)
- $\langle 2 \rangle$  With 4mm allen key, remove bolt below dash (picture 2)
- Pop dash off to expose OEM connectors. Unplug dash to make it easier for yourself (picture 3)
- Remove (2) 10mm nuts to remove stock mirrors (picture 4)
- Take NRC block off signals and run connector through center hole on fairing (picture 5)
- Run wires through fairing and into dash panel and plug into OEM connectors (picture 6)
- Slide M5x35 bolts through signals, use supplied nuts and washer plate to sandwich together (picture 7)
- 8 Reinstall windshield
- 9 Plug dash in and reinstall bolt