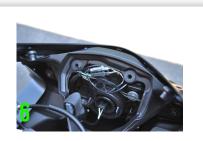

## NEW CLES INSTALLATION INSTRUCTIONS

## **SUZUKI GSXR 600/750**

## MIRROR BLOCK OFF TURN SIGNALS 2011-2017

- Remove (6) phillips head screws, (3) on either side, and remove windshield (picture 1)
- $\langle 2 \rangle$  With 4mm allen key, remove bolt below dash (picture 2)
- Pop dash off to expose OEM connectors. Unplug dash to make it easier for yourself (picture 3)
- Remove (2) 10mm nuts to remove stock mirrors (picture 4)
- Take NRC block off signals and run connector through center hole on fairing (picture 5)
- Run wires through fairing and into dash panel and plug into OEM connectors (picture 6)
- Slide M5x35 bolts through signals, use supplied nuts and washer plate to sandwich together (picture 7)
- 8 Reinstall windshield
- 9 Plug dash in and reinstall bolt