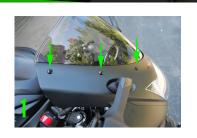

## NEW CLES INSTALLATION INSTRUCTIONS

## **SUZUKI GSXR 600/750**

## MIRROR BLOCK OFF TURN SIGNALS 2011-2017

- Remove (6) phillips head screws, (3) on either side, and remove windshield (picture 1)
- $\langle 2 \rangle$  With 4mm allen key, remove bolt below dash (picture 2)
- Pop dash off to expose OEM connectors. Unplug dash to make it easier for yourself (picture 3)
- Remove (2) 10mm nuts to remove stock mirrors (picture 4)
- Take NRC block off signals and run connector through center hole on fairing (picture 5)
- Run wires through fairing and into dash panel and plug into OEM connectors (picture 6)
- Slide M5x35 bolts through signals, use supplied nuts and washer plate to sandwich together (picture 7)
- 8 Reinstall windshield
- 9 Plug dash in and reinstall bolt