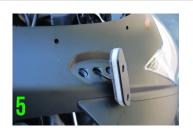

## NEW CLES INSTALLATION INSTRUCTIONS

## **SUZUKI GSXR 600/750**

## MIRROR BLOCK OFF TURN SIGNALS 2011-2017

- Remove (6) phillips head screws, (3) on either side, and remove windshield (picture 1)
- $\langle 2 \rangle$  With 4mm allen key, remove bolt below dash (picture 2)
- Pop dash off to expose OEM connectors. Unplug dash to make it easier for yourself (picture 3)
- Remove (2) 10mm nuts to remove stock mirrors (picture 4)
- Take NRC block off signals and run connector through center hole on fairing (picture 5)
- Run wires through fairing and into dash panel and plug into OEM connectors (picture 6)
- Slide M5x35 bolts through signals, use supplied nuts and washer plate to sandwich together (picture 7)
- 8 Reinstall windshield
- 9 Plug dash in and reinstall bolt