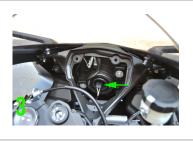

## MIRROR BLOCK OFF TURN SIGNALS 2011-2017

- Remove (6) phillips head screws, (3) on either side, and remove windshield (picture 1)
- $\langle 2 \rangle$  With 4mm allen key, remove bolt below dash (picture 2)
- Pop dash off to expose OEM connectors. Unplug dash to make it easier for yourself (picture 3)
- Remove (2) 10mm nuts to remove stock mirrors (picture 4)
- Take NRC block off signals and run connector through center hole on fairing (picture 5)
- Run wires through fairing and into dash panel and plug into OEM connectors (picture 6)
- Slide M5x35 bolts through signals, use supplied nuts and washer plate to sandwich together (picture 7)
- 8 Reinstall windshield
- 9 Plug dash in and reinstall bolt