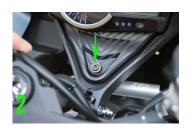

## MIRROR BLOCK OFF TURN SIGNALS 2011-2017

- Remove (6) phillips head screws, (3) on either side, and remove windshield (picture 1)
- $\langle 2 \rangle$  With 4mm allen key, remove bolt below dash (picture 2)
- Pop dash off to expose OEM connectors. Unplug dash to make it easier for yourself (picture 3)
- Remove (2) 10mm nuts to remove stock mirrors (picture 4)
- Take NRC block off signals and run connector through center hole on fairing (picture 5)
- Run wires through fairing and into dash panel and plug into OEM connectors (picture 6)
- Slide M5x35 bolts through signals, use supplied nuts and washer plate to sandwich together (picture 7)
- 8 Reinstall windshield
- 9 Plug dash in and reinstall bolt