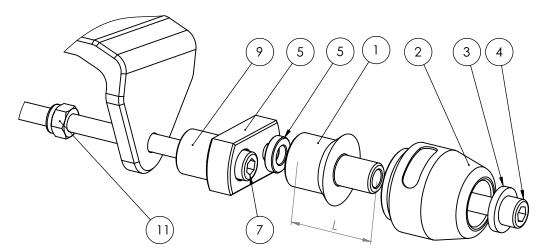

## Assembly instructions

- 1. Remove the original bolts indicated with the arrows on the assembly position scheme above.
- 2. Replace the original bolt by the new mounting bolt (parts #7), the spacer 1 (parts #9) and adapter (part #6) according to the scheme on the right page. Put the adapter (part #6) in the right position according to the drawing on the right page.
- 3. Assemble the slider, round cylindrical body, the bolt and the steel sleeve (parts #1, #2, #3, #4 and #5) according to the drawing on the right page. Put them into the threaded hole in adapter (part #6).
- 4. Same operation is required in another side of the motorbike. We suggest to use the threadlocker (eg. Loctite®) to make sure that the vibrations of the engine do not loosen the bolts.

Dimensions of the spacers

Assembly scheme (both sides)

| Part # | Part name              | Left side (as You sit on the motorbike) | Right side      |
|--------|------------------------|-----------------------------------------|-----------------|
| 1      | Slider                 | 1 pcs.                                  | 1 pcs.          |
| 2      | Round cylindrical body | L = 80 mm                               | L = 60 mm       |
| 3      | Steel sleeve           | 1 pcs.                                  | 1 pcs.          |
| 4      | Allen bolt (8,8 class) | M10x110 mm                              | M10x90 mm       |
| 5      | Spacer                 | t=20mm, d=5 mm                          | t=20mm, d=5 mm  |
| 6      | Adapter                | Aluminium                               | Aluminium       |
| 7      | Mounting bolt 1        | M10x130                                 | M10x130         |
| 8      | Mounting bolt 2        | -                                       | -               |
| 9      | Spacer 1               | t=20mm, d=15 mm                         | t=20 mm, d=5 mm |
| 10     | Spacer 2               | -                                       | -               |
| 11     | Nut                    | 1 pcs. M10                              | 1 pcs. M10      |
| 12     | Washer                 | -                                       | -               |