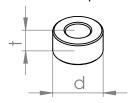

Dimensions of the spacers

Assembly scheme (both sides)

| Part # | Part name              | Left side (as You sit on the motorbike) | Right side      |
|--------|------------------------|-----------------------------------------|-----------------|
| 1      | Slider                 | 1 pcs.                                  | 1 pcs.          |
| 2      | Round cylindrical body | L = 80 mm                               | L = 60 mm       |
| 3      | Steel sleeve           | 1 pcs.                                  | 1 pcs.          |
| 4      | Allen bolt (8,8 class) | M10x110 mm                              | M10x90 mm       |
| 5      | Spacer                 | t=20mm, d=5 mm                          | t=20mm, d=5 mm  |
| 6      | Adapter                | Aluminium                               | Aluminium       |
| 7      | Mounting bolt 1        | M10x130                                 | M10x130         |
| 8      | Mounting bolt 2        | -                                       | -               |
| 9      | Spacer 1               | t=20mm, d=15 mm                         | t=20 mm, d=5 mm |
| 10     | Spacer 2               | -                                       | -               |
| 11     | Nut                    | 1 pcs. M10                              | 1 pcs. M10      |
| 12     | Washer                 | -                                       | -               |