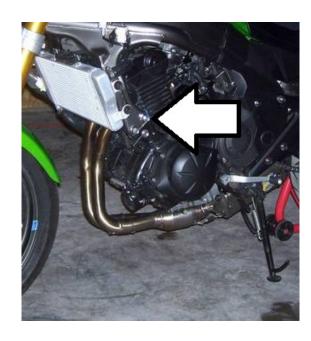

## **KAWASAKI ER 6 N**

year of production: '12-

product code: SR136

Assembly position (both sides)

## Assembly instructions

- 1. Remove the original bolts indicated with the arrows on the assembly position scheme above.
- 2. Replace the original bolt by the new mounting bolt (parts #7), the spacer 1 (parts #9) and adapter (part #6) according to the scheme on the right page. Put the adapter (part #6) in the right position according to the drawing on the right page.
- 3. Assemble the slider, round cylindrical body, the bolt and the steel sleeve (parts #1, #2, #3, #4 and #5) according to the drawing on the right page. Put them into the threaded hole in adapter (part #6).
- 4. Same operation is required in another side of the motorbike. We suggest to use the threadlocker (eg. Loctite®) to make sure that the vibrations of the engine do not loosen the bolts.